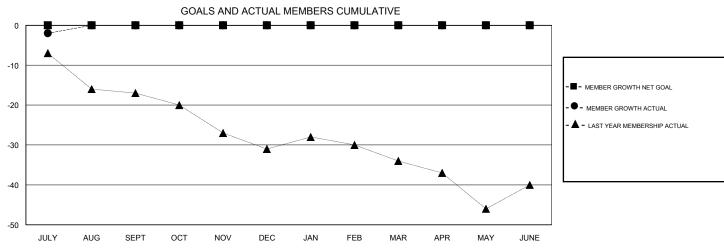

## **LOCATION IDAHO**

**GMT CA** 

|               | Club          | s         |               | Members  RESULTS FOR 2018-2019 |                           |                         |                                              |
|---------------|---------------|-----------|---------------|--------------------------------|---------------------------|-------------------------|----------------------------------------------|
|               | RESULTS FOR   | 2018-2019 |               |                                |                           |                         |                                              |
| QUARTER       | NEW CLUB GOAL | NEW CLUBS | DROPPED CLUBS | QUARTER                        | MEMBER GROWTH NET<br>GOAL | MEMBER GROWTH<br>ACTUAL | DROPPED MEMBERS ACTUAL (including transfers) |
| JULY/AUG/SEPT | 0             | 0         | 0             | JULY/AUG/SEPT                  | 0                         | 0                       | 2                                            |
| OCT/NOV/DEC   | 0             | 0         | 0             | OCT/NOV/DEC                    | 0                         | 0                       | 0                                            |
| JAN/FEB/MAR   | 0             | 0         | 0             | JAN/FEB/MAR                    | 0                         | 0                       | 0                                            |
| APR/MAY/JUNE  | 0             | 0         | 0             | APR/MAY/JUNE                   | 0                         | 0                       | 0                                            |

## GOALS AND ACTUAL NEW CLUBS CUMULATIVE

| DROPPED CLUBS: 0  DROPPED MEMBERS |   | 0 CLUBS OF 24 ADDED 1 OR MORE<br>NEW MEMBERS | GENDER DISTRIBUTION  MALE 284 (60.30%)  FEMALE 187 (39.70%)  Women Percentage Fiscal Year Goal: 42% |    |
|-----------------------------------|---|----------------------------------------------|-----------------------------------------------------------------------------------------------------|----|
| DECEASED                          | 0 | CLICK HERE FOR CUMULATIVE                    | TOTAL FAMILY UNIT MEMBERS                                                                           |    |
| CLUB CANCELLED                    | 0 | MEMBERSHIP DATA                              |                                                                                                     | 85 |
| OTHER                             | 2 |                                              | FAMILY MEMBERS PAYING HALF DUES                                                                     | 65 |
| TOTAL                             | 2 |                                              |                                                                                                     |    |